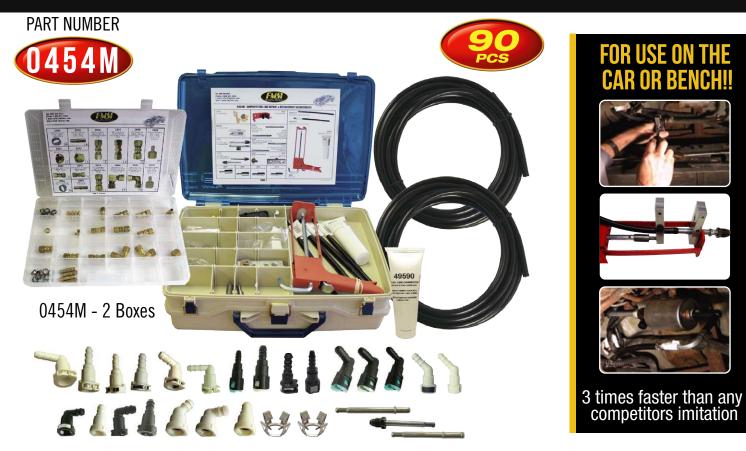

## **MASTER FUEL LINE REPAIR** & REPLACEMENT ASSORTMENTS

INSTALLS ALL CONNECTORS INCLUDING LARGER EVAP LINES

This 90 piece assortment contains everything from installation gun and accessories to a full range of OE quality quick connectors and brass attaching hardware

5/16" (M8), 3/8", M10, 5/8" & 1/2" (Fuel, Vent & Evap) in straight 45° and 90° elbows. Also included is our 360° seal compression unions, brass joiner barbs, 360° seal clamps, steel repair lines and 50ft of nylon fuel line tubing.